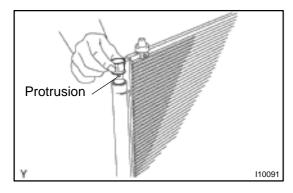

## **NOTICE:**

Install the filter with its protrusion faced downward to the modulator.

(f) Install the cap to the modulator.

(1) Apply compressor oil to the O-rings and screw part of the cap.

Compressor oil: ND-OIL 8 or equivalent