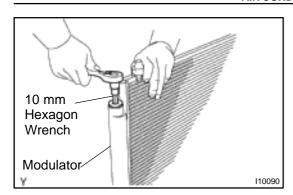

## REPLACE DRYER FROM MODULATOR

- (a) Using a 10 mm hexagon wrench, remove the cap from the modulator.
- (b) Remove the filter from the modulator.

(c) Using pliers, remove the dryer.

(d) Insert a new dryer into the modulator.