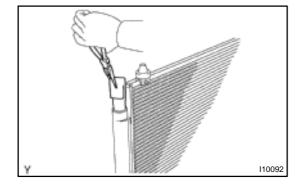

## REPLACE DRYER FROM MODULATOR

- (a) Using a 10 mm hexagon wrench, remove the cap from the modulator.
- (b) Remove the filter from the modulator.

(c) Using pliers, remove the dryer.

(d) Insert a new dryer into the modulator.