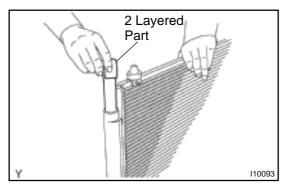

## NOTICE:

- Do not remove the dryer from a vinyl bag until inserting it into the modulator.
- Install the dryer with its 2 layered part faced upward to the modulator.

(e) Insert the filter into the modulator.